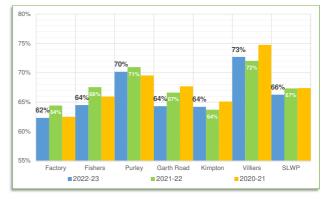

## 2a: HRRC RECYCLING PERFORMANCE

MONTHLY PERFORMANCE FOR EACH SITE AND SLWP AVERAGE

|     | FACTORY<br>LANE | FISHERS<br>FARM | PURLEY<br>OAKS | GARTH<br>ROAD | KIMPTON<br>PARK WAY | VILLIERS<br>ROAD | SLWP |
|-----|-----------------|-----------------|----------------|---------------|---------------------|------------------|------|
| APR | 64%             | 63%             | 71%            | 65%           | 64%                 | 73%              | 66%  |
| MAY | 64%             | 66%             | 71%            | 68%           | 63%                 | 74%              | 68%  |
| JUN | 64%             | 66%             | 72%            | 64%           | 65%                 | 75%              | 67%  |
| JUL | 61%             | 65%             | 71%            | 64%           | 67%                 | 70%              | 66%  |
| AUG | 58%             | 64%             | 66%            | 61%           | 62%                 | 72%              | 63%  |
| SEP | 63%             | 61%             | 70%            | 63%           | 65%                 | 72%              | 66%  |
| OCT |                 |                 |                |               |                     |                  |      |
| NOV |                 |                 |                |               |                     |                  |      |
| DEC |                 |                 |                |               |                     |                  |      |
| JAN |                 |                 |                |               |                     |                  |      |
| FEB |                 |                 |                |               |                     |                  |      |
| MAR |                 |                 |                |               |                     |                  |      |
| YTD | 62%             | 64%             | 70%            | 64%           | 64%                 | 73%              | 66%  |

#### 2b: YEAR TO DATE RECYCLING PERFORMANCE PERFORMANCE COMPARED TO LAST 2 YEARS