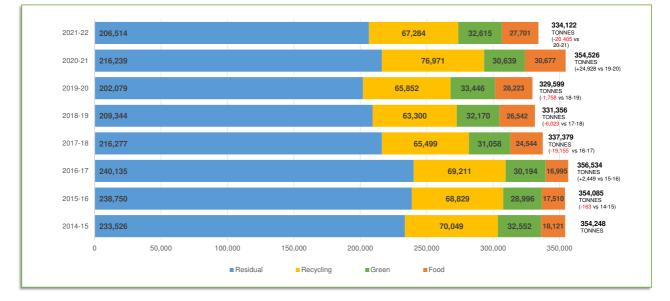

## SECTION 3: WASTE ARISINGS

3a: TOTAL ANNUAL WASTE ARISINGS (INC. NON HOUSEHOLD WASTE) 2021-22 AND PREVIOUS LAST 7 YEARS

This page is intentionally left blank