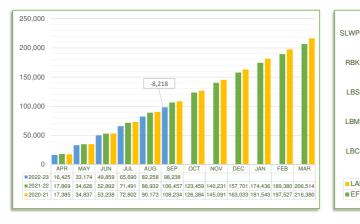

#### 1a - TOTAL RESIDUAL WASTE GROWTH

CULMULATIVE RESIDUAL WASTE - CURRENT YEAR AGAINST 2 PREVIOUS YEARS